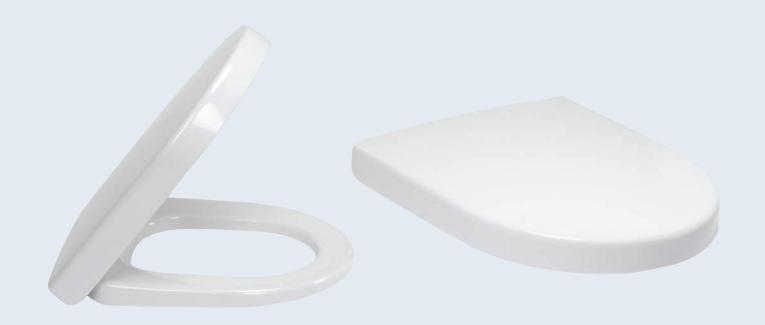

# Toilet seat Subway Compact SC/QR

## **Product Description**

Subway Compact toilet seat in Wrap Over design made of colour ingrained duroplast with hinge in stainless steel and plastic

- incl. universal top mounted toggle hinge with Quick Release
- centre distance: 138-220 mm
- load of ring seat: 240 kg
- 10 year guarantee