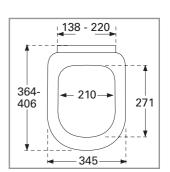

## **Product Description**

Subway Compact toilet seat in Wrap Over design made of colour ingrained duroplast with hinge in stainless steel and plastic

- incl. universal top mounted toggle hinge with Quick Release
- centre distance: 138-220 mm
- load of ring seat: 240 kg
- 10 year guarantee