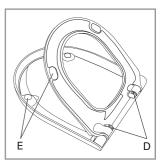

## **Colour Programme**

01 White (Alpin) R2 Star White R3 Pergamon

Hinge Finish

61 Stainless steel

Spare Parts

A) 9220 55 61 Universal top mounted toggle hinge with Quick Release

- B) 9222 05 00 Spare parts cover caps for universal toggle hinge
- C) 9218 96 00 Spare part for toggle hinge
- D) 9222 92 00/ 9220 24 00 Soft Closing/ Quick Release packet
- E) 9220 81 00 Buffers for seat and cover