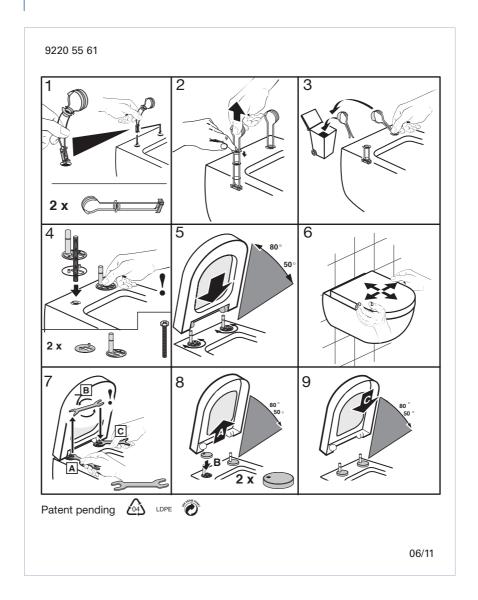

tar White R3 Pergamon

Hinge Finish

61 Stainless steel

Spare Parts

A) 9220 55 61 Universal top mounted toggle hinge with Quick Release

- B) 9222 05 00 Spare parts cover caps for universal toggle hinge
- C) 9218 96 00 Spare part for toggle hinge
- D) 9222 92 00/ 9220 24 00 Soft Closing/ Quick Release packet
- E) 9220 81 00 Buffers for seat and cover

#### **Cleaning Instructions**

Use a mild soap solution. Seat and hinge should not be left damp, but be dried with a soft cloth. When using abrasive, corrosive or chlorine based cleaners for the bowl, avoid contact with seat and hinge as it may lead to damages or flash rust. Therefore, when cleaning the bowl, make sure that seat and cover are in an upright position until all the cleaner has been flushed away









# Instruction manual



# Click here for video

# **Material Description**

TOILET SEAT: The material is colour ingrained duroplast (UF A 10 = urea formaldehyde) that contains no environmentally hazardous substances. The body consists of approx. 50% urea (NH2CONH2), approx. 25% cellulose and approx. 25% formaldehyde (HCHO), as well as small amounts of various fillers and additives.

BUFFERS: EVA (copolymer made of ethylene and vinyl acetate).

DAMPER KIT: Hydraulic damper with stainless steel damper casing and plastic parts. Damper liquid: Anti-friction liquid.

MOUNT/HINGE: Stainless steel.

# Guarantee

The guarantee includes faults or defects in the material of our products within a periode of 10 years. Products subject to minor technical modifications and design deviations E. & O.E.