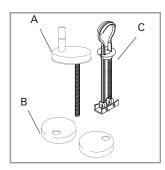

## **Colour Programme**

01 White (Alpin) R2 Star White R3 Pergamon

Hinge Finish

61 Stainless steel

Spare Parts

A) 9220 55 61 Universal top mounted toggle hinge with Quick Release

- B) 9222 05 00 Spare parts cover caps for universal toggle hinge
- C) 9218 96 00 Spare part for toggle hinge
- D) 9222 92 00/ 9220 24 00 Soft Closing/ Quick Release packet
- E) 9220 81 00 Buffers for seat and cover