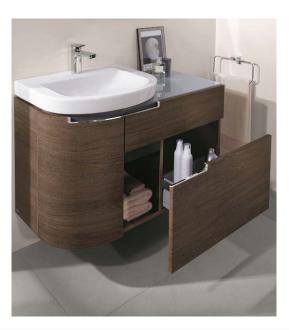

#### Bathroom furniture

- + Round and rectangular furniture to match the washbasins with recessed handles in the front
- + Lots of storage space and clever interior compartments
- **+** Washbasin vanity units divided into 1/3 drawer and 2/3 pull-out compartment
- + Large range of models and colours
- + Handles either in silver-coloured matt or chromecoloured gloss