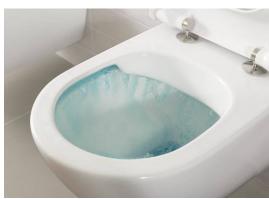

### WCs and bidets

- + Wall-mounted, floor-standing and compact variants
- + DirectFlush WC with open flushing rim for quick and easy cleaning
- + Concealed SupraFix 2.0 attachment system
- + SlimSeat and standard WC seat available both with Quick Release and SoftClosing